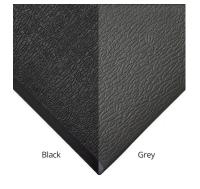

## **GENERAL INFO & FEATURES**

- Available in grey or black
- · Beveled edges to avoid tripping
- · Suitable for dry indoor environments
- Insulates against cold concrete floors and relieves fatigue
- Manufactured from 100% closed cell PVC foam
- Product Height: 9mm
- Slip & fire tested