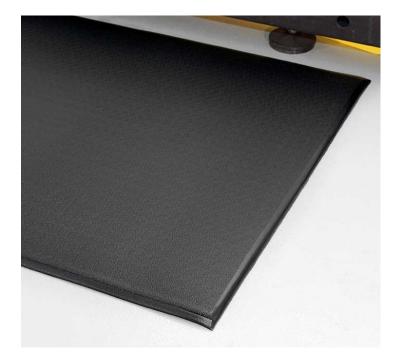

## **ORTHOMAT STANDARD ANTI-FATIGUE MATS**

Manufactured from closed cell PVC foam, these Orthomat Anti-Fatigue Mats specially designed for dry indoor environments, reducing fatigue from standing.

## **GENERAL INFO & FEATURES**

- Available in grey or black
- · Beveled edges to avoid tripping
- · Suitable for dry indoor environments
- Insulates against cold concrete floors and relieves fatigue
- Manufactured from 100% closed cell PVC foam
- Product Height: 9mm
- Slip & fire tested